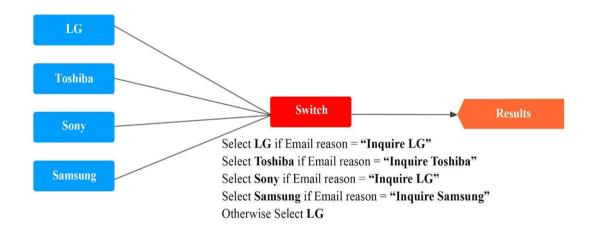

#### **Question: 5**

MyCo, an electronics company, wants to recommend television brands to their customers based on incoming emails. As a Strategy Designer working for MyCo, you create the following Next-Best-Action strategy:

If the Email reason is Inquire LG, what does the Results of the strategy contain?

- A. LG
- B. Sony
- C. Sony, LG
- D. LG, Sony

Answer: A