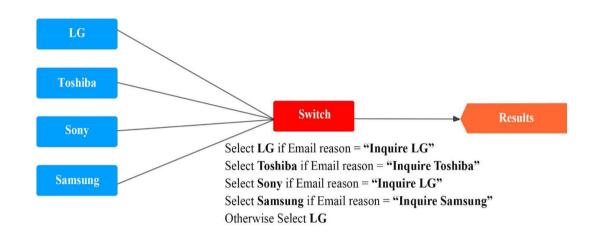

#### **Question: 6**

MyCo, an electronics company, wants to recommend television brands to their customers based on incoming emails. As a Strategy Designer working for MyCo, you create the following Next-Best-Action strategy:

If the Email reason is Inquire Philips, what does the Results of the strategy contain?

- A. No offer
- B. LG, Sony
- C. Philips
- D. LG

Answer: D