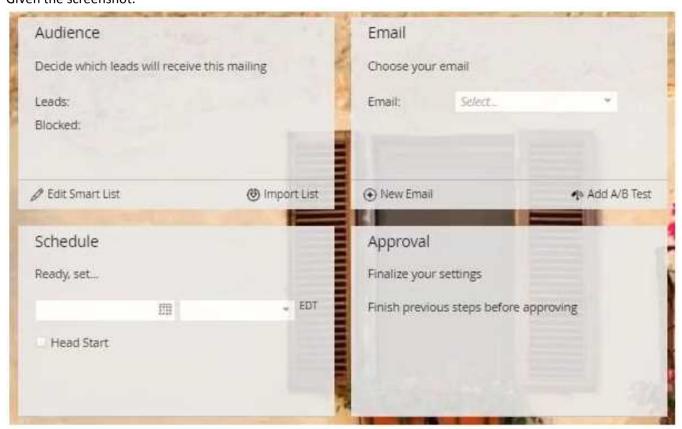

#### Question: 1

The marketing department of a technology company believes the use of "Servers" in the subject line will increase open rates of an email. To prove this, an A/B test will be utilized. Given the screenshot:

In which component of the Control Panel will the schedule for the email be set?

- A. Add A/B Test
- B. Schedule
- C. New Email
- D. Edit Smart List