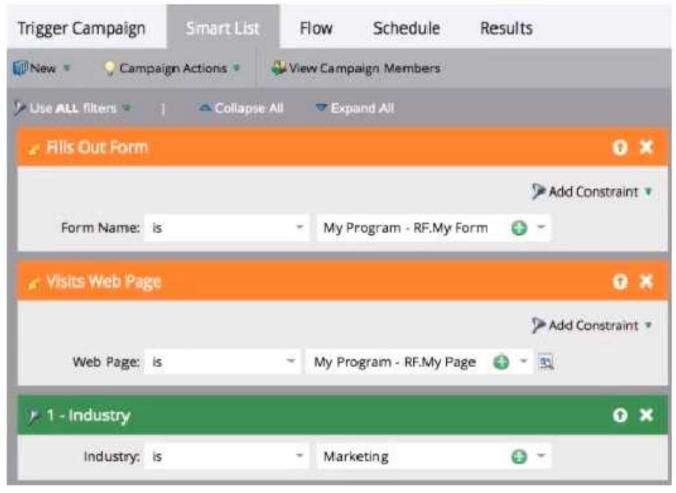

#### Question: 3

In the Smart List for a Smart Campaign, there are two triggers and one filter, and the rule logic is set to ALL:

Which logic will apply for a lead to qualify for this Smart Campaign?

- A. The lead must fill out the selected form, and visit the selected web page, and have an industry of "Marketing".
- B. The lead must have an industry of "Marketing" and either fill out the selected form or visit the selected web page.
- C. The lead must fill out the selected form, or visit the selected web page, or have an industry of "Marketing".
- D. The lead must have an industry of "Marketing" or both fill out the selected form and visit the selected web page.

| Answer: D |  |
|-----------|--|