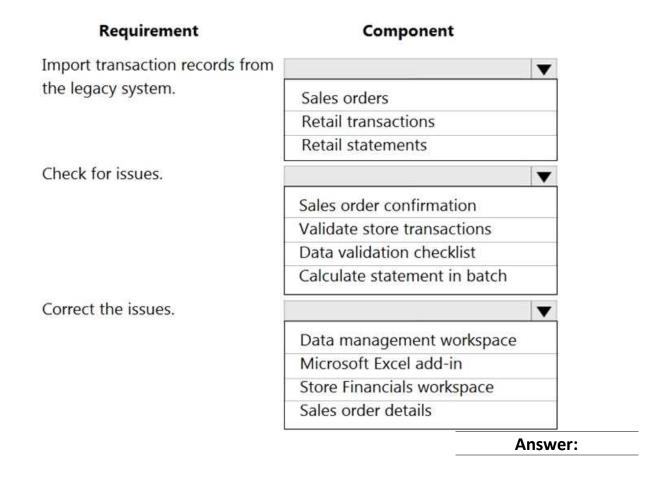

#### **HOTSPOT**

You need to design the integration solution for stores that are not yet using Dynamics 365 Commerce.

Which components should you use? To answer, select the appropriate options in the answer area.

NOTE: Each correct selection is worth one point.

### Requirement Component Import transaction records from the legacy system. Sales orders Retail transactions Retail statements Check for issues. Sales order confirmation Validate store transactions Data validation checklist Calculate statement in batch Correct the issues. V Data management workspace Microsoft Excel add-in Store Financials workspace Sales order details

#### Reference:

https://docs.microsoft.com/en-us/dynamics365/commerce/valid-checker