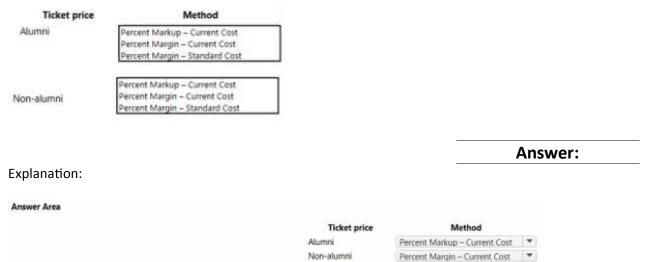

#### **HOTSPOT**

You need to create a discount list for ticket sales.

Which pricing methods should you use? To answer, select the appropriate method in the dialog box in the answer area.

NOTE: Each correct selection is worth one point.