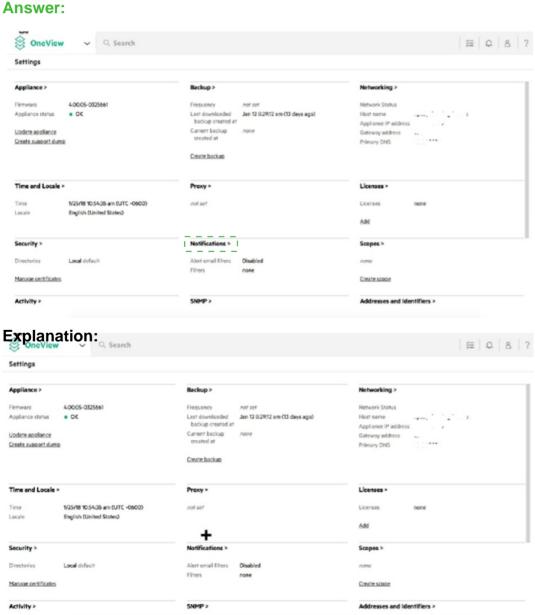

### **Question No: 3 HOTSPOT**

Click the area where you find WWN's and MAC addresses that are pre-configured or userdefined from the settings menu.

## C:\Users\Admin\Desktop\Data\Untitled.jpg