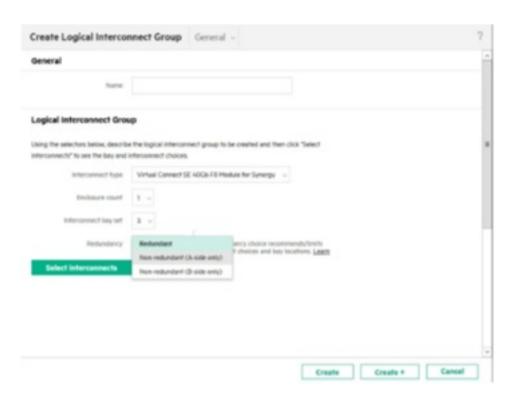

**Answer: C** 

**Question No: 10** 

Refer to the exhibit.

A solution architect is setting up a Synergy configuration for a customer. The customer wants their redundancy level to be Highly Available. What is preventing this option from being available for the customer?

- **A.** HA is only supported in mixed speed environments.
- **B.** HA is not supported in Interconnect Bay set 3.
- **C.** HA requires multiple frames in the fabric domain.
- **D.** Synergy doesn't support an HA fabric configuration on the Virtual Connect SE 40GB F8 module for Synergy.

**Answer: C** 