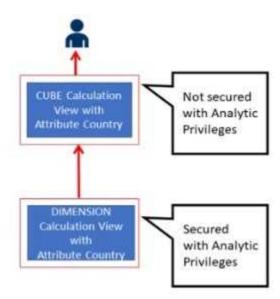

### Question: 4

Referring to the diagram,

which privileges would a user require to view United States data when querying the CUBE calculation view?

- A. A SELECT privilege on the CUBE calculation view and an Analytic Privilege (Country = United States) on the DIMENSION calculation view
- B. A SELECT privilege and an Analytic Privilege (Country = United States) on the DIMENSION calculation view
- C. A SELECT privilege and an Analytic Privilege (Country = United States) on the CUBE calculation view
- D. SELECT privileges and Analytic Privileges (Country = United States) on both views