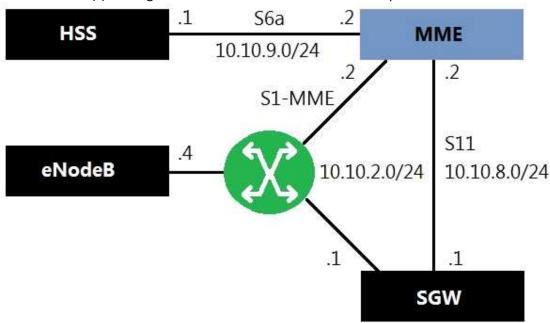

### **Question: 5**

In this exhibit, a new SCTP profile is configured on the MME. Which interface(s) in the given exhibit can be associated with this profile?

# cmm sctpProfile create -name sctp-profile -rtoMin 100 -rtoMax 500

- A. S1-MME only
- B. S11 only
- C. Both S1-MME and S6a
- D. Both S11 and S6a

| ExamsLand provides 100% free Nokia 4A0-M03 p | practice questions and | answers in | pdf. Instant access |
|----------------------------------------------|------------------------|------------|---------------------|
|----------------------------------------------|------------------------|------------|---------------------|