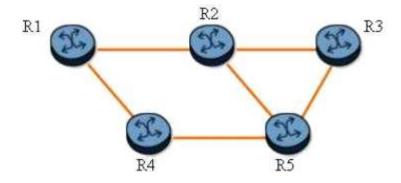

### **Question: 1**

Click on the exhibit.

An LSP traverses the path R1-R2-R3. With one-to-one fast reroute enabled, which router becomes a DMP for the detour tunnels?

A. Router R1

B. Router R2

C. Router R3

- D. Router R4
- E. Router R5

Answer: E