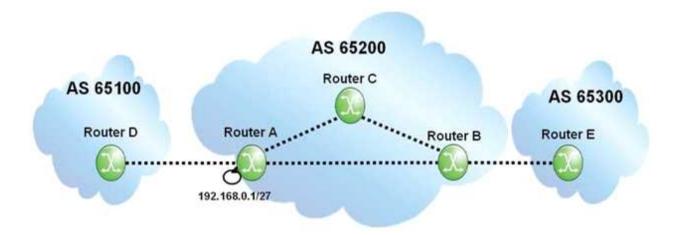

D. ISP 1 and ISP 2 have a public peering relationship, while ISP 3 and ISP 4 have a private peering relationship.

Answer: D

**Question: 5** 

Click the exhibit.

If router A originates an update for prefix 192.168.0.1/27, what will the update contain when it reaches router B?

- A. AS Path of 65200, local-preference of 100.
- B. AS Path of 65200, local-preference of None.
- C. Null AS Path, local-preference of 100.
- D. Null AS Path, local-preference of None.

Answer: C