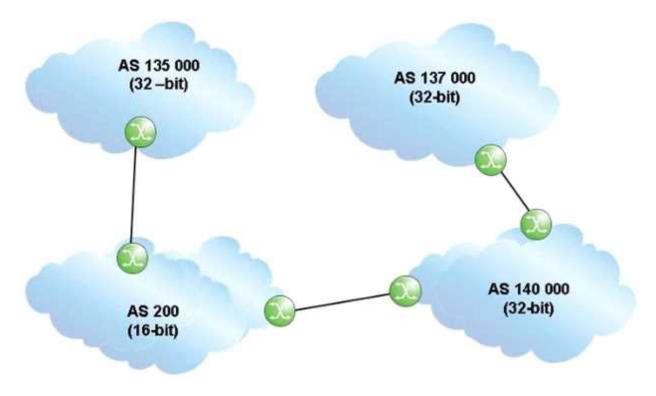

### **Question: 2**

Click the exhibit.

An update travels from AS 135000 to AS 137000, traversing both 32-bit and 16-bit AS paths.

What will the AS Path be when the update reaches AS 137000?

A. 140000 200 135000
B. 137000 140000 200 135000
C. 140000 23456 135000
D. 135000 200 140000

Answer: A