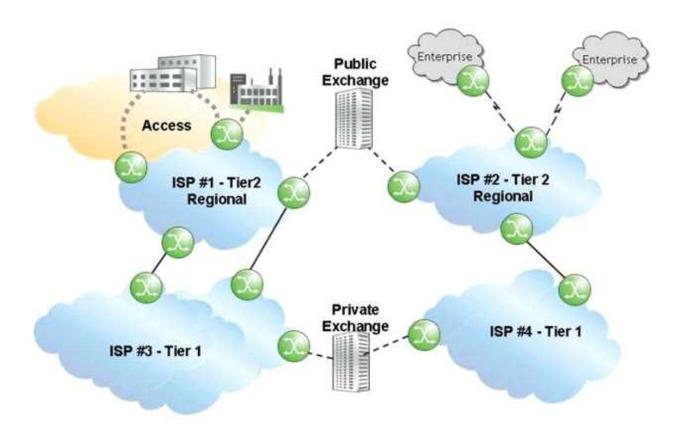

#### **Question: 4**

Click the exhibit.

Page 4

Given that ISP 1 and ISP 2 are Tier 2 providers, and that ISP 3 and ISP 4 are Tier 1 providers, what is the most likely relationship between the ISPs?

A. ISP 1 and ISP 2 have a public transit relationship, while ISP 3 and ISP 4 have a private transit relationship.

B. ISP 1 and ISP 2 have a private transit relationship, while ISP 3 and ISP 4 have a public transit relationship.

C. ISP 1 and ISP 2 have a private peering relationship, while ISP 3 and ISP 4 have a public peering relationship.

D. ISP 1 and ISP 2 have a public peering relationship, while ISP 3 and ISP 4 have a private peering relationship.

Answer: D

**Question: 5** 

Click the exhibit.

If router A originates an update for prefix 192.168.0.1/27, what will the update contain when it reaches router B?